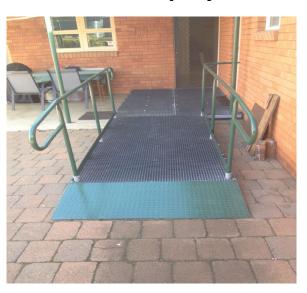

Dubbo Neighbourhood Centre can provide a modular, removable ramp customised to suit your needs.

- Adjustable height
  - Functional
  - Purpose built
- Temporary fixed in place or
  - permanent

Talk to us about your individual needs.

## **Modular Ramp Systems**

Suite 1/80 Gipps Street
Dubbo NSW 2830

P: 02 6882 2100 F: 02 6884 3994

E: info@dnc.org.au

Web: www.dnc.org.au

Home Modifications & Maintenance Scheme

We can support you with:

Relocatable stairs and ramps